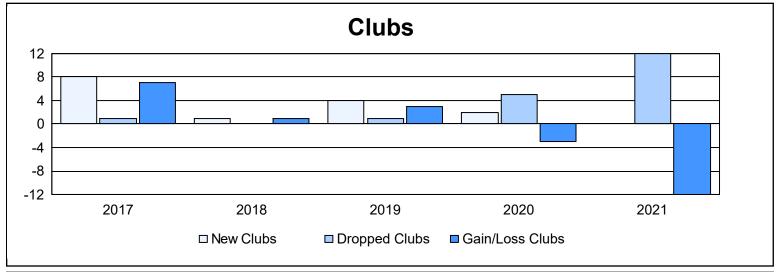

District 132 As of June 2021 Cumulative

| Year      | New<br>Clubs | Dropped<br>Clubs | Gain/<br>Loss<br>Clubs | New<br>Members | Charter<br>Members | Reinstate<br>Members | Transfer<br>Members | Total<br>Member<br>Added | Total<br>Members<br>Dropped | Gain/<br>Loss<br>Members |
|-----------|--------------|------------------|------------------------|----------------|--------------------|----------------------|---------------------|--------------------------|-----------------------------|--------------------------|
| 2016-2017 | 8            | 1                | 7                      | 161            | 174                | 9                    | 1                   | 345                      | 145                         | 200                      |
| 2017-2018 | 1            | 0                | 1                      | 56             | 21                 | 10                   | 2                   | 89                       | 244                         | -155                     |
| 2018-2019 | 4            | 1                | 3                      | 69             | 141                | 19                   | 0                   | 229                      | 206                         | 23                       |
| 2019-2020 | 2            | 5                | -3                     | 43             | 44                 | 1                    | 7                   | 95                       | 241                         | -146                     |
| 2020-2021 | 0            | 12               | -12                    | 10             | 7                  | 3                    | 0                   | 20                       | 277                         | -257                     |
| Average   | 3            | 4                | -1                     | 68             | 77                 | 8                    | 2                   | 156                      | 223                         | -67                      |